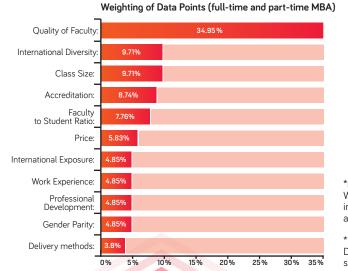

**Estimate 2017 GLOBAL** MBA RANKINGS

\*EMBA Weighting:

Work experience and international diversity are adjusted accordingly.

\*\*Online MBA Weighting: Delivery mode and class size are removed.