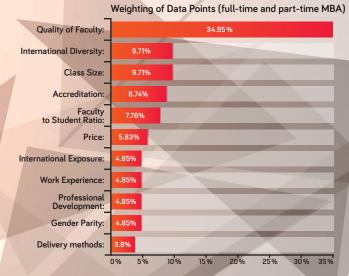

Using a ranking system entirely geared and weighted to fact-based criteria, CEO Magazine aims to cut through the noise and provide potential students with a performance benchmark for those schools under review.

\*EMBA Weighting: Work experience and international diversity are adjusted accordingly.

\*\*Online MBA Weighting: Delivery mode and class size are removed.