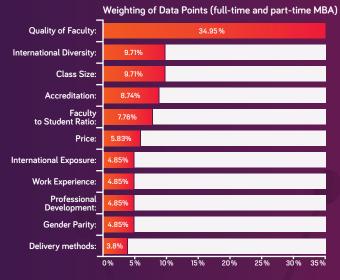

Using a ranking system entirely geared and weighted to fact-based criteria, CEO Magazine aims to cut through the noise and provide potential students with a performance benchmark for those schools under review. Given the current climate, and in the absence of meaningful data, scores have been expressed as an average based upon data received over a four-year period (2017-2019/20).

\*EMBA Weighting: Work experience and international diversity are adjusted accordingly.

\*\*Online MBA Weighting: Delivery mode and class size are removed.