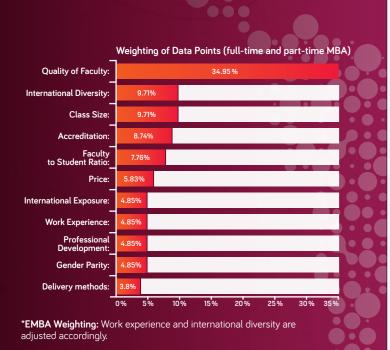

## 2022 GLOBAL **H**S MAGAZ Ν Ε • • • • •

he benefits attached to an MBA are well documented: career progression, networking opportunities, personal development, salary... and the list goes on. However, in an increasingly congested market, selecting the right business school can be difficult, which is far from ideal given the time and investment involved.

Using a ranking system entirely geared and weighted to fact-based criteria, CEO Magazine aims to cut through the noise and provide potential students with a performance benchmark for those schools under review.



\*\*Online MBA Weighting: Delivery mode and class size are removed.

## **GLOBAL EXECUTIVE MBA RANKINGS**

## Rank

| Rank | c                                                                                                                                                                                                                                                                          | Country                                                                        |  |  |
|------|----------------------------------------------------------------------------------------------------------------------------------------------------------------------------------------------------------------------------------------------------------------------------|----------------------------------------