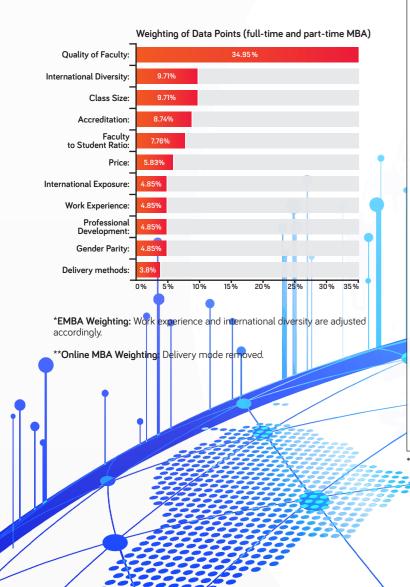

## 2023 GLOBAL NBA RANKINGS

he benefits attached to an MBA are well documented: career progression, networking opportunities, personal development, salary... and the list goes on. However, in an increasingly congested market, selecting the right business school can be difficult, which is far from ideal given the time and investment involved.

MAGAZINE

Using a ranking system entirely geared and weighted to fact-based criteria, CEO Magazine aims to cut through the noise and provide potential students with a performance benchmark for those schools under review.