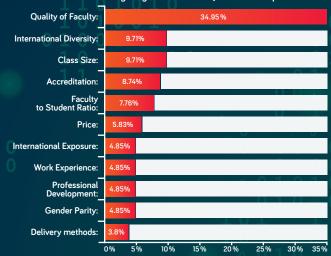

Weighting of Data Points (full-time and part-time MBA)

\*EMBA Weighting: Work experience and international diversity are adjusted accordingly.