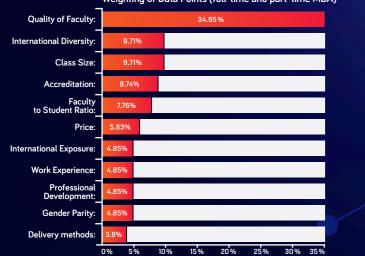

## Weighting of Data Points (full-time and part-time MBA)

\*EMBA Weighting: Work experience and international diversity are adjusted accordingly.

\*\*Online MBA Weighting: Delivery mode and class size are removed.