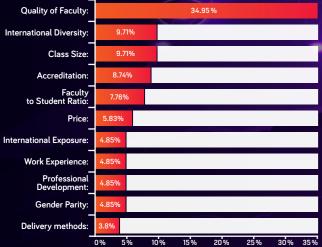

Using a ranking system entirely geared and weighted to fact-based criteria, CEO Magazine aims to cut through the noise and provide potential students with a performance benchmark for those schools under review.